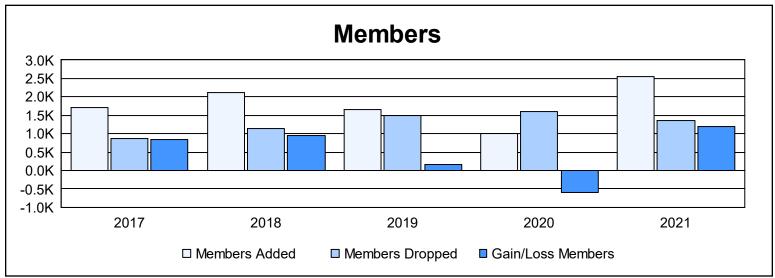

District 324 F

As of June 2021 Cumulative

| Year      | New<br>Clubs | Dropped<br>Clubs | Gain/<br>Loss<br>Clubs | New<br>Members | Charter<br>Members | Reinstate<br>Members | Transfer<br>Members | Total<br>Member<br>Added | Total<br>Members<br>Dropped | Gain/<br>Loss<br>Members |
|-----------|--------------|------------------|------------------------|----------------|--------------------|----------------------|---------------------|--------------------------|-----------------------------|--------------------------|
| 2016-2017 | 10           | 0                | 10                     | 1,224          | 431                | 40                   | 16                  | 1,711                    | 878                         | 833                      |
| 2017-2018 | 18           | 0                | 18                     | 1,567          | 493                | 29                   | 22                  | 2,111                    | 1,153                       | 958                      |
| 2018-2019 | 16           | 0                | 16                     | 836            | 651                | 157                  | 9                   | 1,653                    | 1,495                       | 158                      |
| 2019-2020 | 7            | 2                | 5                      | 523            | 265                | 198                  | 19                  | 1,005                    | 1,599                       | -594                     |
| 2020-2021 | 16           | 0                | 16                     | 1,804          | 562                | 158                  | 36                  | 2,560                    | 1,358                       | 1,202                    |
| Average   | 13           | 0                | 13                     | 1,191          | 480                | 116                  | 20                  | 1,808                    | 1,297                       | 511                      |