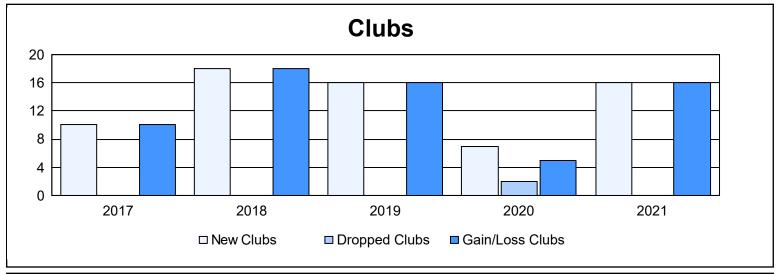

District 324 F

As of June 2021 Cumulative

| Year      | New<br>Clubs | Dropped<br>Clubs | Gain/<br>Loss<br>Clubs | New<br>Members | Charter<br>Members | Reinstate<br>Members | Transfer<br>Members | Total<br>Member<br>Added | Total<br>Members<br>Dropped | Gain/<br>Loss<br>Members |
|-----------|--------------|------------------|------------------------|----------------|--------------------|----------------------|---------------------|--------------------------|-----------------------------|--------------------------|
| 2016-2017 | 10           | 0                | 10                     | 1,224          | 431                | 40                   | 16                  | 1,711                    | 878                         | 833                      |
| 2017-2018 | 18           | 0                | 18                     | 1,567          | 493                | 29                   | 22                  | 2,111                    | 1,153                       | 958                      |
| 2018-2019 | 16           | 0                | 16                     | 836            | 651                | 157                  | 9                   | 1,653                    | 1,495                       | 158                      |
| 2019-2020 | 7            | 2                | 5                      | 523            | 265                | 198                  | 19                  | 1,005                    | 1,599                       | -594                     |
| 2020-2021 | 16           | 0                | 16                     | 1,804          | 562                | 158                  | 36                  | 2,560                    | 1,358                       | 1,202                    |
| Average   | 13           | 0                | 13                     | 1,191          | 480                | 116                  | 20                  | 1,808                    | 1,297                       | 511                      |